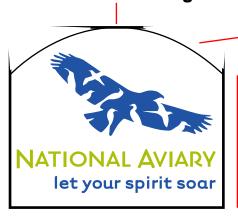

### 1. MAIN ENTRANCE SIGN

- a. quantity = 1
- b. size approx 37"x32"
- c. Stock:remove graphics from current sign and produce and apply new
- d. finishing 3 color matching graphics applied to both sides

## 31.25" middle height

Sign has curved top

23" low height

**37" wide** 