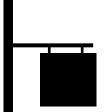

### 1. MAIN ENTRANCE SIGN

- a. quantity = 1
- b. size approx 37"x32"
- c. Stock:remove graphics from current sign and produce and apply new
- d. finishing 3 color matching graphics applied to both sides

## 31.25" middle height

Sign has curved top

23" low height

**37" wide** 