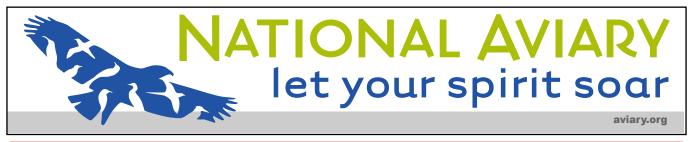

### 2. OUTDOOR BANNERS

- a. quantity = 2
- b. size apprx 3'x16'
- c. Stock: 13 oz. vinyl
- d. Finishing: Full color, hems, grommets

3'