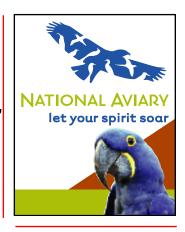

### **5. POLE BANNERS**

a. Quantity: 4-6

b. size: 24"x5' size: 24"x30"

c. stock: vinyl

d. finishing:

digital 2 sides, hems, pole pockets,

grommets

5'

30"

24"

#### 24"