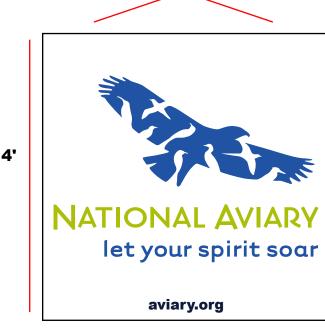

### 4. OUTDOOR SIGNS

- a. quantity: 2 b. size: 4'x4'
- c. Stock: .040 aluminum
- d. Finishing: 3 color graphics 2 sides

Signs will hang from a bar on a pole and attach at top