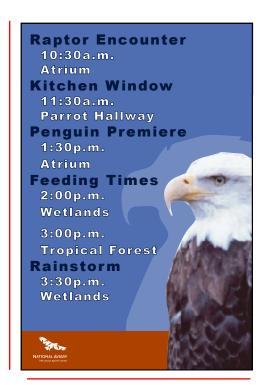

## **6. ACTIVITY SIGN**

a. quantity: 1

b. size: 24"x36"

c. stock: plasticor

d. finishing: digital mounted, inserts with times velcro applied

36"