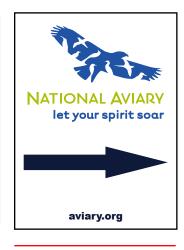

### 3. OUTDOOR DIRECTIONAL SIGNS

- a. quantity = 2
- b. size 12"x16"
- c. Stock: .040 white aluminum
- d. Finishing: 3 color graphics 1 side

16"

12"