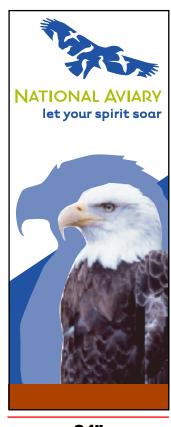

### **5. POLE BANNERS**

a. Quantity: 4-6

b. size: 24"x5' size: 24"x30"

c. stock: vinyl

d. finishing:

digital 2 sides, hems, pole pockets,

grommets

5'

30"

24"

#### 24"